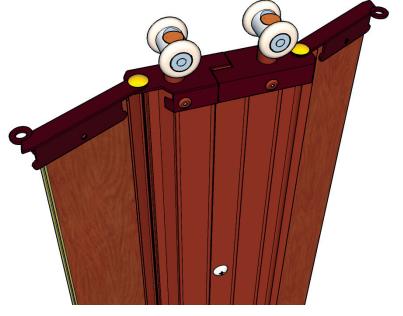

tions call Customer Service at Woodfold Mfg., Inc.

Once the door sections are hung, slide the halves of the Rolling post together and secure with the provided posts and screws.