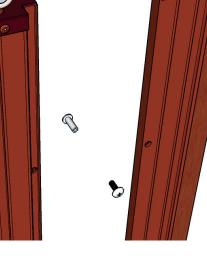

tions call Customer Service at Woodfold Mfg., Inc.

Once the door sections are hung, slide the halves of the Rolling post together and secure with the provided posts and screws.